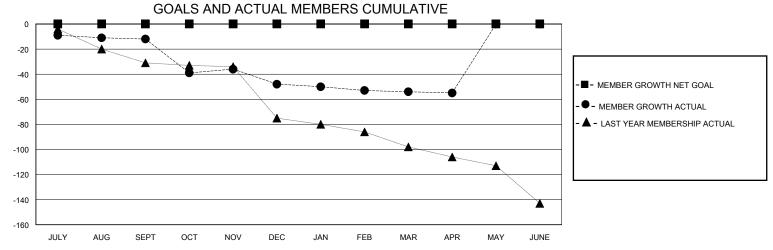

## District 9 NC

Results as of: 5/31/2020

| GMT:                  |               | GMT CA    |               |                       |                         |                         |                                                    |  |
|-----------------------|---------------|-----------|---------------|-----------------------|-------------------------|-------------------------|----------------------------------------------------|--|
| Clubs                 |               |           |               | Members               |                         |                         |                                                    |  |
| RESULTS FOR 2019-2020 |               |           |               | RESULTS FOR 2019-2020 |                         |                         |                                                    |  |
| QUARTER               | NEW CLUB GOAL | NEW CLUBS | DROPPED CLUBS | QUARTER MEI           | MBER GROWTH NET<br>GOAL | MEMBER GROWTH<br>ACTUAL | DROPPED<br>MEMBERS ACTUAL<br>(including transfers) |  |
| JULY/AUG/SEPT         | 0             | 0         | 0             | JULY/AUG/SEPT         | 0                       | 12                      | 23                                                 |  |
| OCT/NOV/DEC           | 0             | 0         | 1             | OCT/NOV/DEC           | 0                       | 18                      | 54                                                 |  |
| JAN/FEB/MAR           | 0             | 0         | 0             | JAN/FEB/MAR           | 0                       | 12                      | 17                                                 |  |
| APR/MAY/JUNE          | 0             | 0         | 0             | APR/MAY/JUNE          | 0                       | 1                       | 1                                                  |  |